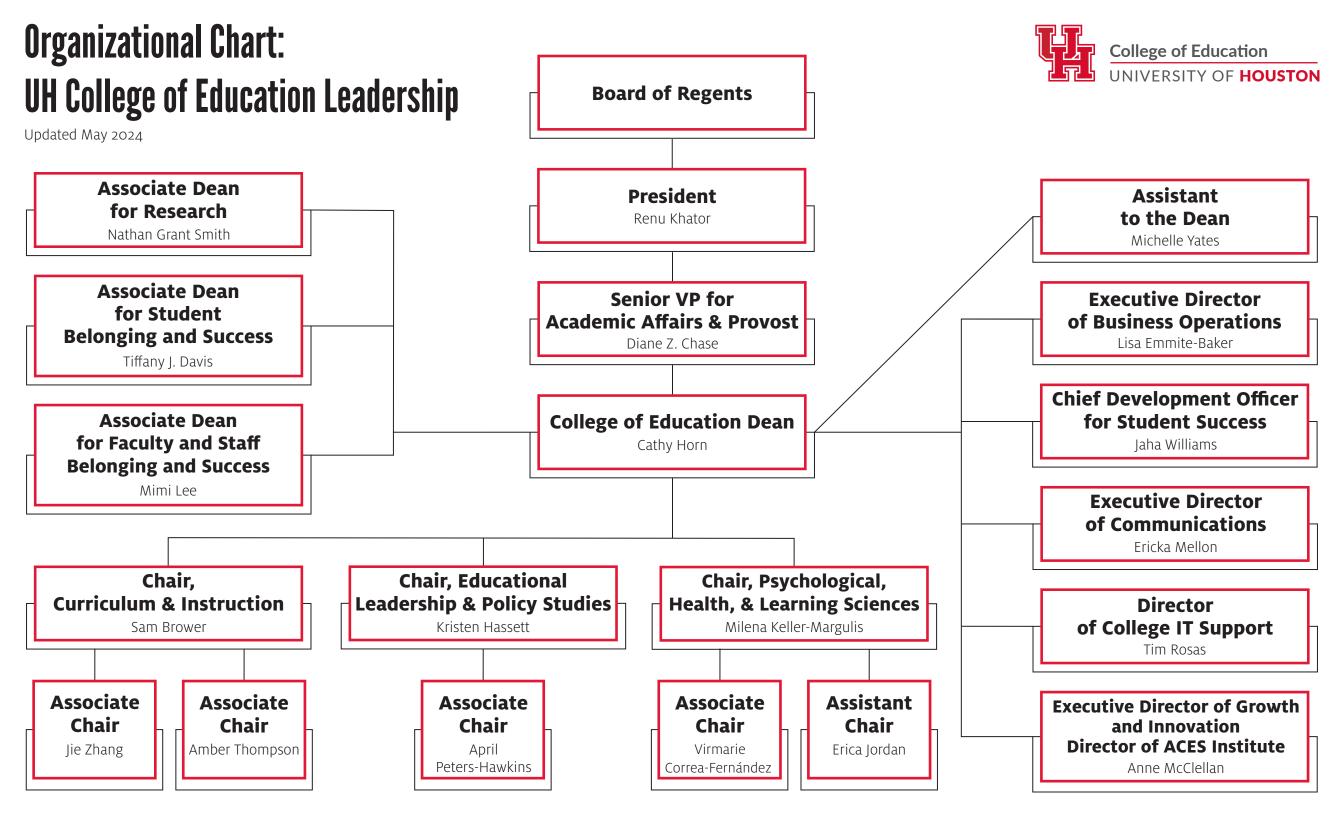

## Chair, Curriculum & Instruction

Sam Brower

Associate Chair

Jie Zhang

#### **Program Directors**

M.Ed. in Curriculum & Instruction Nancy Reis

Ed.D. in
Professional Leadership
Margaret Hale

Ph.D. in Curriculum & Instruction

Ien Chauvot

# Chair, Educational Leadership & Policy Studies

Kristen Hassett

#### Associate Chair

**Associate** 

Chair

**Teacher Education** 

Amber Thompson

**Director** 

**Teacher Education** 

Shea Culpepper

April Peters-Hawkins

#### **Program Directors**

Minor in Asian American Studies
Yali 700

Minor in Special Populations
Charlotte Carp

M.Ed. in Administration & Supervision
Principal (K-12) Certification

Keith Butcher

M.Ed. in Higher Education

Vincent D. Carales

**M.Ed. in Special Populations**Charlotte Carp

Ed.D. in Professional Leadership K-12

Jacqueline Hawkins

Ed.D. in Professional Leadership Special Populations

Jacqueline Hawkins

Ph.D. in Higher Education Leadership and Policy Studies

Dave Louis

Educational Diagnostician Certification

Kristen Hassett

### Chair, Psychological, Health, & Learning Sciences

Milena Keller-Margulis

#### Associate Chair

Virmarie Correa-Fernández Assistant Chair Student Success

Erica Jordan

#### **Program Directors**

B.S. in Health/Minor in Health

Theresa Fedor

B.S./B.A. in Human Development & Family Sciences HDFS Minor

Toya Conston

M.Ed. in Counseling

Rachael Whitaker

Ph.D. in Counseling Psychology

Consuelo Arbona

Ph.D. in Measurement, Quantitative Methods & Learning Sciences

Margit Wiesner

Ph.D. in School Psychology

**Brad Smith**